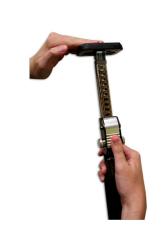

## Cargo Bar 100cm - 177cm

An extending cargo bar, designed for securing heavy loads in place safely during transit. It features adjustable rubber feet, to secure the bar between against the side walls or the floor and ceiling, and has an extendable range of 100 to 177cm.

## **Additional Information**

- · Telescopic cargo bar, to prevent loads shifting during transit.
- Bar extends between 100 177cm; 28mm diameter.
- · Complete with a locking extension mechanism & 2x adjustable rubber feet.
- Features soft grip handle (120mm long x 32.7mm diameter).
- · Manufactured to GS standards, approved for use to support loads up to 60kg.