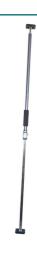

## Cargo Bar 100cm - 177cm

An extending cargo bar, designed for securing heavy loads in place safely during transit. It features adjustable rubber feet, to secure the bar between against the side walls or the floor and ceiling, and has an extendable range of 100 to 177cm.

## **Additional Information**

- · Telescopic cargo bar, to prevent loads shifting during transit.
- Bar extends between 100 177cm; 28mm diameter.
- · Complete with a locking extension mechanism & 2x adjustable rubber feet.
- Features soft grip handle (120mm long x 32.7mm diameter).
- · Manufactured to GS standards, approved for use to support loads up to 60kg.