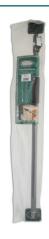

## Cargo Bar 100cm - 177cm

An extending cargo bar, designed for securing heavy loads in place safely during transit. It features adjustable rubber feet, to secure the bar between against the side walls or the floor and ceiling, and has an extendable range of 100 to 177cm.

## **Additional Information**

- · Telescopic cargo bar, to prevent loads shifting during transit.
- Bar extends between 100 177cm; 28mm diameter.
- · Complete with a locking extension mechanism & 2x adjustable rubber feet.
- Features soft grip handle (120mm long x 32.7mm diameter).
- · Manufactured to GS standards, approved for use to support loads up to 60kg.