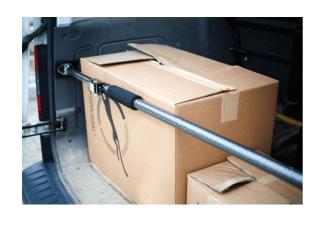

## Cargo Bar 100cm - 177cm

An extending cargo bar, designed for securing heavy loads in place safely during transit. It features adjustable rubber feet, to secure the bar between against the side walls or the floor and ceiling, and has an extendable range of 100 to 177cm.

## **Additional Information**

- · Telescopic cargo bar, to prevent loads shifting during transit.
- Bar extends between 100 177cm; 28mm diameter.
- · Complete with a locking extension mechanism & 2x adjustable rubber feet.
- Features soft grip handle (120mm long x 32.7mm diameter).
- · Manufactured to GS standards, approved for use to support loads up to 60kg.